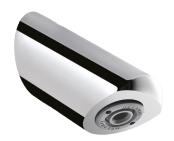

## **DESCRIPTION**

TONIC JET shower head - Ref. 712010

Scale-resistant fixed shower head for panel from 1 to 10mm:

Flow rate 6 lpm at 3 bar.

Automatic flow rate regulation.

Scale-resistant and ligature-resistant nozzle with adjustable spray.

Chrome-plated solid brass.

Fixed with concealed blocking screw.

Systematically drains after use (no water retention or impurity deposits). Inlets M1/2".

30-year warranty.

## ADVANTAGES

Water savings up to 80%

Scale-resistant nozzle, no water retention

Adjustable conical jet

Chrome-plated brass, new ligatureresistant nozzle