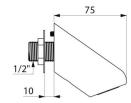

## TECHNICAL CHARACTERISTICS

TONIC JET shower head - Ref. 712010

| Connector | 1/2"        |
|-----------|-------------|
| Depth     | 75mm        |
| Flow rate | 6 lpm       |
| Norms     | ACS WRAS () |
| Warranty  | 30 g        |