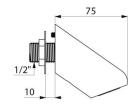

## TECHNICAL CHARACTERISTICS

TONIC JET shower head - Ref. 712010

| Connector | 1/2"            |
|-----------|-----------------|
| Depth     | 75mm            |
| Flow rate | 6 lpm           |
| Norms     | ACS JWRAS () () |
| Warranty  | 30 EM           |