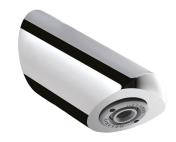

## **TONIC JET shower head**

Ref. 712010

Scale-resistant

2025 UK public price excluding VAT: £121.47

## **DESCRIPTION**

TONIC JET shower head - Ref. 712010

Scale-resistant fixed shower head for panel from 1 to 10mm:

Flow rate 6 lpm at 3 bar.

Automatic flow rate regulation.

Scale-resistant and ligature-resistant nozzle with adjustable spray.

Chrome-plated solid brass.

Fixed with concealed blocking screw.

Systematically drains after use (no water retention or impurity deposits). Inlets M1/2".

30-year warranty.

## **ADVANTAGES**

Water savings up to 80%

Scale-resistant nozzle, no water retention

Adjustable conical jet

Chrome-plated brass, new ligatureresistant nozzle