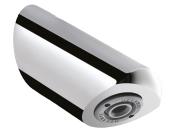

# **TONIC JET shower head**

Ref. 712000

Scale-resistant

2024 UK public price excluding VAT: £117.32

### DESCRIPTION TONIC JET shower head - Ref. 712000

Recessed scale-resistant fixed shower head: Flow rate 6 lpm at 3 bar. Automatic flow rate regulation. Scale-resistant and ligature-resistant nozzle with adjustable spray. Chrome-plated solid brass. Fixed with concealed blocking screw. Systematically drains after use (no water retention or impurity deposits). Inlet M<sup>1</sup>/<sub>2</sub>". 30-year warranty.