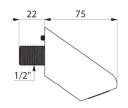

#### TONIC JET shower head - Ref. 712000

| Connector | 1⁄2"             |
|-----------|------------------|
| Depth     | 75mm             |
| Flow rate | 6 lpm            |
| Norms     | ACS INVRAS 🕥 ⊻ 🖪 |
| Warranty  | 30 B             |