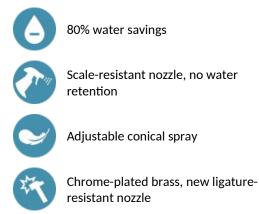

### DESCRIPTION TONIC JET shower head - Ref. 712000

Recessed scale-resistant fixed shower head: Flow rate 6 lpm at 3 bar. Automatic flow rate regulation. Scale-resistant and ligature-resistant nozzle with adjustable spray. Chrome-plated solid brass. Fixed with concealed blocking screw. Systematically drains after use (no water retention or impurity deposits). Inlet M<sup>1</sup>/<sub>2</sub>". 30-year warranty.