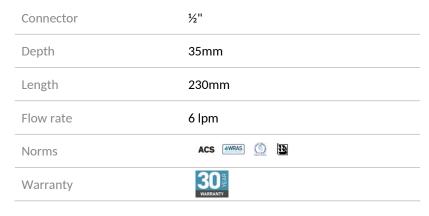

## TECHNICAL CHARACTERISTICS

ROUND shower head - Ref. 709200

## **DESCRIPTION**

ROUND shower head - Ref. 709200

Fixed shower head:

For cross wall installation (230mm max.).

Cut-to-size threaded rod.

Flow rate 6 lpm at 3 bar.

Automatic flow rate regulation.

Scale-resistant and ligature-resistant adjustable nozzle.

Chrome-plated brass.

Fixed with concealed blocking screw.

Systematically drains after use (no water retention or impurity deposits). Inlet  $M\frac{1}{2}$ ".

30-year warranty.