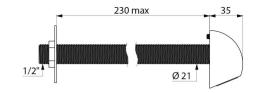

## **DESCRIPTION**

ROUND shower head - Ref. 709200

Fixed shower head:

For cross wall installation (230mm max.).

Cut-to-size threaded rod.

Flow rate 6 lpm at 3 bar.

Automatic flow rate regulation.

Scale-resistant and ligature-resistant adjustable nozzle.

Chrome-plated brass.

Fixed with concealed blocking screw.

Systematically drains after use (no water retention or impurity deposits). Inlet  $M\frac{1}{2}$ ".

30-year warranty.