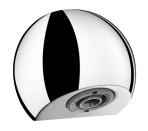

## **ROUND** shower head

Ref. 709200

Scale-resistant

2025 UK public price excluding VAT: £150.91

## **DESCRIPTION**

ROUND shower head - Ref. 709200

Fixed shower head:

For cross wall installation (230mm max.).

Cut-to-size threaded rod.

Flow rate 6 lpm at 3 bar.

Automatic flow rate regulation.

Scale-resistant and ligature-resistant adjustable nozzle.