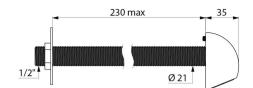

#### ROUND shower head - Ref. 709200

| Connector | 1⁄2"           |
|-----------|----------------|
| Depth     | 35mm           |
| Length    | 230mm          |
| Flow rate | 6 lpm          |
| Norms     | ACS JURRAS 🙆 👪 |
| Warranty  | 30 Maranty     |

#### DESCRIPTION ROUND shower head - Ref. 709200

Fixed shower head: For cross wall installation (230mm max.). Cut-to-size threaded rod. Flow rate 6 lpm at 3 bar. Automatic flow rate regulation. Scale-resistant and ligature-resistant adjustable nozzle. Chrome-plated brass. Fixed with concealed blocking screw. Systematically drains after use (no water retention or impurity deposits). Inlet M<sup>1</sup>/<sub>2</sub>". 30-year warranty.