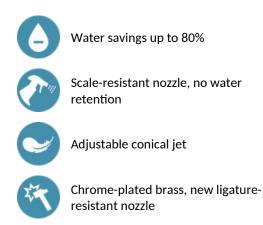

### ADVANTAGES

#### DESCRIPTION ROUND shower head - Ref. 709200

Fixed shower head: For cross wall installation (230mm max.). Cut-to-size threaded rod. Flow rate 6 lpm at 3 bar. Automatic flow rate regulation. Scale-resistant and ligature-resistant adjustable nozzle. Chrome-plated brass. Fixed with concealed blocking screw. Systematically drains after use (no water retention or impurity deposits). Inlet M<sup>1</sup>/<sub>2</sub>". 30-year warranty.