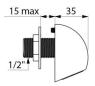

#### DESCRIPTION ROUND shower head - Ref. 709010

Fixed shower head: For installation on panels from 1 - 15mm. Flow rate 6 lpm at 3 bar. Automatic flow rate regulation. Scale-resistant and ligature-resistant adjustable nozzle. Chrome-plated solid brass. Fixed with concealed blocking screw. Systematically drains after use (no water retention or impurity deposits). Inlets M½". 30-year warranty.

#### ROUND shower head - Ref. 709010

| Connector | 1⁄2"     |
|-----------|----------|
| Depth     | 35mm     |
| Flow rate | 6 lpm    |
| Norms     | ACS WRAS |
| Warranty  | 30 S     |