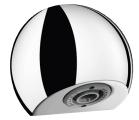

# **ROUND** shower head

Ref. 709010

Scale-resistant

2024 UK public price excluding VAT: £118.03

#### DESCRIPTION ROUND shower head - Ref. 709010

Fixed shower head: For installation on panels from 1 - 15mm. Flow rate 6 lpm at 3 bar. Automatic flow rate regulation. Scale-resistant and ligature-resistant adjustable nozzle. Chrome-plated solid brass. Fixed with concealed blocking screw. Systematically drains after use (no water retention or impurity deposits). Inlets M½". 30-year warranty.