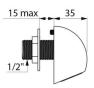

#### ROUND shower head - Ref. 709010

| Connector | 1/2"         |
|-----------|--------------|
| Depth     | 35mm         |
| Flow rate | 6 lpm        |
| Norms     | ACS WRAS 🙆 🖪 |
| Warranty  | 30 g         |