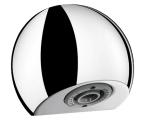

# **ROUND** shower head

Ref. 709010

Scale-resistant

2025 UK public price excluding VAT: £121.57

#### DESCRIPTION ROUND shower head - Ref. 709010

Fixed shower head: For installation on panels from 1 - 15mm. Flow rate 6 lpm at 3 bar. Automatic flow rate regulation. Scale-resistant and ligature-resistant adjustable nozzle. Chrome-plated solid brass. Fixed with concealed blocking screw. Systematically drains after use (no water retention or impurity deposits). Inlets M½". 30-year warranty.