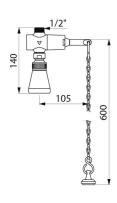

## TECHNICAL CHARACTERISTICS

TEMPOSTOP time flow shower kit - Ref. 747004

| Connector  | 1/2"      |
|------------|-----------|
| Technology | Time flow |
| Height     | 140mm     |
| Flow rate  | 9 lpm     |
| Norms      | ACS (1)   |
| Warranty   | 30 g      |