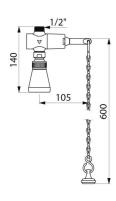

## TECHNICAL CHARACTERISTICS

TEMPOSTOP time flow shower kit - Ref. 747004

| Connector  | 1/2"      |
|------------|-----------|
| Technology | Time flow |
| Height     | 140mm     |
| Flow rate  | 9 lpm     |
| Norms      | ACS ①     |
| Warranty   | 30 g      |