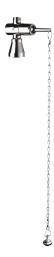

## **DESCRIPTION**

TEMPOSTOP time flow shower kit - Ref. 747006

Ceiling mounted chain-pull time flow shower kit: TEMPOSTOP M½" time flow valve for mixed water, top supply. For ceiling-mounting.

Time flow ~15 seconds.

Flow rate 6 lpm at 3 bar, can be adjusted.

Chrome-plated solid brass body.

Lever and chain fitted with handle.

With fixed, scale-resistant and tamperproof shower head GYM. 30-year warranty.