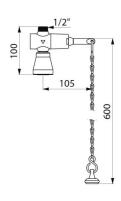

## TECHNICAL CHARACTERISTICS

TEMPOSTOP time flow shower kit - Ref. 747006

| Connector  | 1/2"      |
|------------|-----------|
| Technology | Time flow |
| Height     | 100mm     |
| Flow rate  | 6 lpm     |
| Norms      | ACS ①     |
| Warranty   | 30 g      |