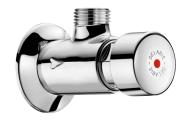

## **DESCRIPTION**

TEMPOSTOP time flow shower valve - Ref. 748000

Time flow shower valve for exposed installation:
TEMPOSTOP M1/2" time flow valve for mixed water supply.
For wall-mounted exposed installation.
Angled for recessed inlet.
Time flow ~15 seconds.
Flow rate pre-set at 9 lpm at 3 bar, can be adjusted.
Chrome-plated solid brass body and push-button.
30-year warranty.