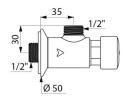

## **TECHNICAL CHARACTERISTICS**

**TEMPOSTOP** time flow shower valve - Ref. 748000

| Connector  | 1/2"        |
|------------|-------------|
| Technology | Time flow   |
| Flow rate  | 9 lpm       |
| Norms      | ACS (1)     |
| Warranty   | 30 WASRANTY |