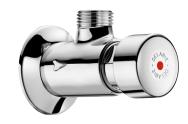

## **DESCRIPTION**

TEMPOSTOP time flow shower valve - Ref. 748000

Time flow shower valve for exposed installation: TEMPOSTOP M1/2" time flow valve for mixed water supply. For wall-mounted exposed installation.
Angled for recessed inlet.
Time flow ~15 seconds.
Flow rate pre-set at 9 lpm at 3 bar, can be adjusted.
Chrome-plated solid brass body and push-button.
30-year warranty.