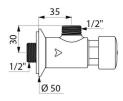

## **DESCRIPTION**

TEMPOSTOP time flow shower valve - Ref. 748000

Time flow shower valve for exposed installation: TEMPOSTOP M1/2" time flow valve for mixed water supply. For wall-mounted exposed installation.
Angled for recessed inlet.
Time flow ~15 seconds.
Flow rate pre-set at 9 lpm at 3 bar, can be adjusted.
Chrome-plated solid brass body and push-button.
30-year warranty.

## TECHNICAL CHARACTERISTICS

**TEMPOSTOP** time flow shower valve - Ref. 748000

| Connector  | 1/2"      |
|------------|-----------|
| Technology | Time flow |
| Flow rate  | 9 lpm     |
| Norms      | ACS 🗓 🗓   |
| Warranty   | 30 g      |