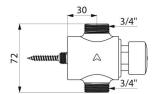

#### TEMPOSTOP time flow shower valve - Ref. 749000

| Connector  | 3/4"      |
|------------|-----------|
| Technology | Time flow |
| Height     | 72mm      |
| Flow rate  | 75 lpm    |
| Norms      | ACS 🙆 🗓   |
| Warranty   | 30 B      |