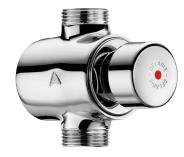

#### TEMPOSTOP time flow shower valve - Ref. 749000

Time flow shower valve for exposed installation: TEMPOSTOP M¾" time flow valve for in-line mixed water supply. For wall-mounted exposed installation. Time flow ~30 seconds. Flow rate 75 lpm at 3 bar. Chrome-plated solid brass body and push-button. 30-year warranty.