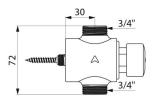

#### TEMPOSTOP time flow shower valve - Ref. 749000

| Connector  | 3/1"      |
|------------|-----------|
| Technology | Time flow |
| Height     | 72mm      |
| Flow rate  | 67 lpm    |
| Norms      | ACS       |
| Warranty   |           |