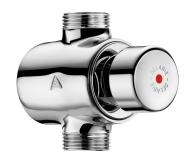

#### DESCRIPTION

TEMPOSTOP time flow shower valve - Ref. 749000

Time flow shower valve for exposed installation: TEMPOSTOP M¾" time flow valve for in-line mixed water supply. For wall-mounted exposed installation. Time flow ~30 seconds. Flow rate 67 lpm at 3 bar. Chrome-plated solid brass body and push-button. 30-year warranty.