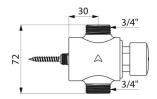

## **TECHNICAL CHARACTERISTICS**

Chrome-plated solid brass body and push-button.

TEMPOSTOP time flow shower valve - Ref. 749700

| Connector  | 3/4"                        |
|------------|-----------------------------|
| Technology | Time flow                   |
| Height     | 72mm                        |
| Flow rate  | 12 lpm                      |
| Norms      | ACS 🚇 🗓                     |
| Warranty   | 30 <sup>造</sup><br>WARRANTY |