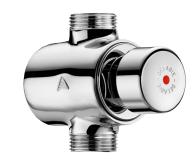

## TEMPOSTOP time flow shower valve

Ref. 749700

Time flow

2024 UK public price excluding VAT: £122.24

## **DESCRIPTION**

30-year warranty.

TEMPOSTOP time flow shower valve - Ref. 749700

Time flow shower valve for exposed installation: TEMPOSTOP M¾" time flow valve for in-line mixed water supply. For wall-mounted exposed installation. Time flow ~30 seconds. Flow rate 12 lpm at 3 bar, with flow rate regulator.

77

**ADVANTAGES** 

operations

Chrome-plated solid brass

System tested to over 500,000