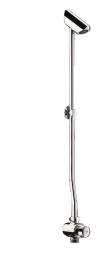

#### DESCRIPTION TEMPOSTOP time flow shower kit - Ref. 749001

Exposed time flow shower kit: TEMPOSTOP time flow valve M¾" for mixed water supply from beneath. For wall-mounted installation. Time flow ~30 seconds. Flow rate 6 lpm at 3 bar.

Chrome-plated, tamperproof, scale-resistant TONIC JET shower head with automatic flow rate regulation. Chrome-plated solid brass.

Reinforced shower column Ø 16mm and collar (mounting bracket and screws supplied). 30-year warranty.