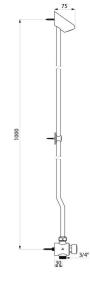

## TECHNICAL CHARACTERISTICS

TEMPOSTOP time flow shower kit - Ref. 749001

| Connector  | 3⁄4"      |
|------------|-----------|
| Technology | Time flow |
| Height     | 1000mm    |
| Depth      | 75mm      |
| Flow rate  | 6 lpm     |
| Norms      | ACS       |
| Warranty   |           |