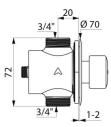

#### Time flow shower valve for panels: TEMPOSTOP M3/4" time flow valve for mixed water supply. For panel mounting, 2mm max. Chrome-plated metal wall plate Ø 70mm. Time flow ~30 seconds. Flow rate 12 lpm at 3 bar, can be adjusted. Solid brass body and push-button. Rear locking ring. 30-year warranty.

#### TEMPOSTOP time flow shower valve - Ref. 749770

| Connector  | M3/4"            |
|------------|------------------|
| Technology | Time flow        |
| Height     | 72mm             |
| Flow rate  | 12 lpm           |
| Norms      | ACS 🕚 🗓          |
| Warranty   | 30 M<br>WARRANTY |