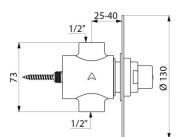

#### DESCRIPTION TEMPOSTOP time flow shower valve - Ref. 749128

Recessed time flow shower valve: TEMPOSTOP F1/2" time flow valve for mixed water supply. For recessed installation. Stainless steel wall plate Ø 130mm. Recessing depth between 25 to 40mm . Time flow ~30 seconds. Flow rate 12 lpm at 3 bar, can be adjusted. Solid brass body and button. 30-year warranty. This model does not have a waterproof recessing box. The installer must ensure that the recessing area is waterproof and any leaks or condensates can drain away (see installation guide).

#### TEMPOSTOP time flow shower valve - Ref. 749128

| Connector  | 1⁄2"      |
|------------|-----------|
| Technology | Time flow |
| Flow rate  | 12 lpm    |
| Norms      | ACS 🙆 🖪   |
| Warranty   | 30 BU     |