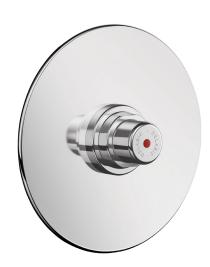

## TEMPOSTOP time flow shower valve

Ref. 749128

Time flow

2025 UK public price excluding VAT: £160.63

TEMPOSTOP time flow shower valve - Ref. 749128

Recessed time flow shower valve:

TEMPOSTOP F1/2" time flow valve for mixed water supply.

For recessed installation.

Stainless steel wall plate Ø 130mm.

Recessing depth between 25 to 40mm.

Time flow ~30 seconds.

Flow rate 12 lpm at 3 bar, can be adjusted.

Chrome-plated brass body and button.

30-year warranty.