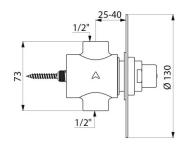

For recessed installation.

Stainless steel wall plate Ø 130mm.

Recessing depth between 25 to 40mm.

Time flow ~30 seconds.

Flow rate 12 lpm at 3 bar, can be adjusted.

Chrome-plated brass body and button.

30-year warranty.