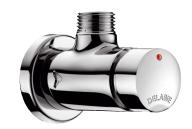

## **DESCRIPTION**

TEMPOSOFT 2 time flow shower valve - Ref. 748800

Time flow shower valve for exposed installation:
TEMPOSOFT 2 M½" time flow valve for mixed water supply.
For wall-mounted installation.
Angled for recessed inlet.
Soft-touch operation.
Time flow ~30 seconds.
Flow rate pre-set at 6 lpm at 3 bar, can be adjusted.
Chrome-plated solid brass body.
Suitable for people with reduced mobility.
30-year warranty.