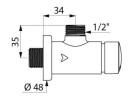

## **TECHNICAL CHARACTERISTICS**

TEMPOSOFT 2 time flow shower valve - Ref. 748800

| Connector  | 1/2"      |
|------------|-----------|
| Technology | Time flow |
| Height     | 35mm      |
| Flow rate  | 9 lpm     |
| Norms      | ACS WRAS  |
| Warranty   | 30 g      |