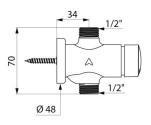

## **TECHNICAL CHARACTERISTICS**

TEMPOSOFT 2 time flow shower valve - Ref. 747800

| Connector  | 1/2"      |
|------------|-----------|
| Technology | Time flow |
| Height     | 70mm      |
| Flow rate  | 9 lpm     |
| Norms      | ACS WRAS  |
| Warranty   | 30 g      |