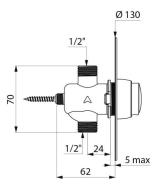

#### TEMPOSOFT 2 time flow shower valve - Ref. 749428

| Connector  | 1⁄2"        |
|------------|-------------|
| Technology | Time flow   |
| Height     | 70mm        |
| Flow rate  | 9 lpm       |
| Norms      | ACS 🕐 INRAS |
| Warranty   |             |