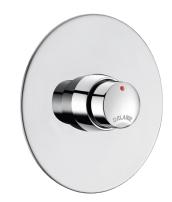

#### TEMPOSOFT 2 time flow shower valve - Ref. 749428

Time flow recessed shower valve: TEMPOSOFT 2 M½" time flow valve for mixed water supply. For recessed installation. Bright polished 304 stainless steel wall plate Ø 130mm. Recessing depth can be adjusted from 1 to 5mm Soft-touch operation. Time flow ~30 seconds. Flow rate pre-set at 6 lpm at 3 bar can be adjusted. Solid brass body. Suitable for people with reduced mobility. 30-year warranty. This model does not have a waterproof recessing box. The installer must ensure that the recessing area is waterproof and any leaks or condensates can drain away (see installation guide).