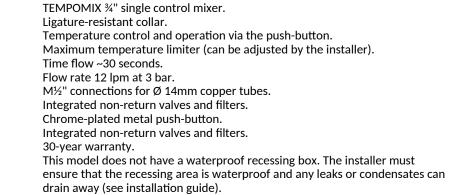

TEMPOMIX time flow shower mixer - Ref. 790427

Recessing depth can be adjusted from 28 to 48mm.

## **TECHNICAL CHARACTERISTICS**

| <b>TEMPOMIX time flow shower mixer</b> | - | Ref. | 790427 |
|----------------------------------------|---|------|--------|
|----------------------------------------|---|------|--------|

| Connector  | 1⁄2"                     |
|------------|--------------------------|
| Technology | Time flow                |
| Height     | 160mm                    |
| Width      | 160mm                    |
| Flow rate  | 12 lpm                   |
| Norms      | ACS <u>()</u> 👪 <u>M</u> |
| Warranty   | 30 B                     |