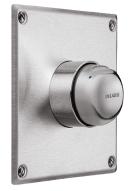

## **TEMPOMIX** time flow shower mixer

Ref. 790427

Single control time flow

DESCRIPTION

Recessed time flow shower kit:

Standard recessing housing.

Stainless steel wall plate 160 x 160mm.

2024 UK public price excluding VAT: £330.56

TEMPOMIX time flow shower mixer - Ref. 790427

Recessing depth can be adjusted from 28 to 48mm.