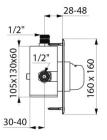

TEMPOMIX time flow shower mixer - Ref. 790427

Recessing depth can be adjusted from 28 to 48mm.

## **TECHNICAL CHARACTERISTICS**

| <b>TEMPOMIX time flow shower mixer</b> | - | Ref. | 790427 |
|----------------------------------------|---|------|--------|
|----------------------------------------|---|------|--------|

| Connector  | 1⁄2"                     |
|------------|--------------------------|
| Technology | Time flow                |
| Height     | 160mm                    |
| Width      | 160mm                    |
| Flow rate  | 12 lpm                   |
| Norms      | ACS <u>()</u> 👪 <u>M</u> |
| Warranty   | 30 B                     |