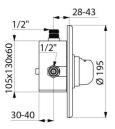

## TEMPOMIX time flow shower mixer

Ref. 790927

Single control time flow

DESCRIPTION

Recessed time flow shower mixer:

2024 UK public price excluding VAT: £330.56

TEMPOMIX time flow shower mixer - Ref. 790927

## **TECHNICAL CHARACTERISTICS**

| <b>TEMPOMIX time flow shower mixer</b> | - Ref. 790927 |
|----------------------------------------|---------------|
|----------------------------------------|---------------|

| Connector  | 1⁄2"              |
|------------|-------------------|
| Technology | Time flow         |
| Flow rate  | 12 lpm            |
| Norms      | acs 🙆 🖪 🧏 🍮       |
| Warranty   | 30 LE<br>WARRANTY |