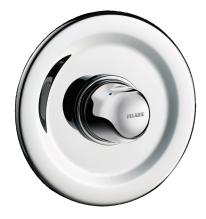

## TEMPOMIX time flow shower mixer

Ref. 790927

Single control time flow

DESCRIPTION

Recessed time flow shower mixer:

2024 UK public price excluding VAT: £330.56

TEMPOMIX time flow shower mixer - Ref. 790927