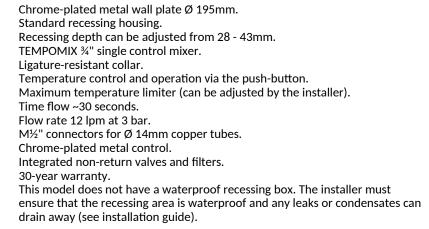

## TEMPOMIX time flow shower mixer

Ref. 790927

Single control time flow

DESCRIPTION

Recessed time flow shower mixer:

2024 UK public price excluding VAT: £330.56

TEMPOMIX time flow shower mixer - Ref. 790927

## **TECHNICAL CHARACTERISTICS**

| <b>TEMPOMIX time flow shower mixer</b> | - Ref. 790927 |
|----------------------------------------|---------------|
|----------------------------------------|---------------|

| Connector  | 1⁄2"              |
|------------|-------------------|
| Technology | Time flow         |
| Flow rate  | 12 lpm            |
| Norms      | acs 🙆 🖪 🧏 🍮       |
| Warranty   | 30 LE<br>WARRANTY |