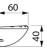

## Wall-mounted soap dish - Ref. 710500

Wall-mounted soap dish with concealed fixings. Bracket fixed to the wall by 4 screws. Robust model. Chrome-plated Bayblend<sup>®</sup> with matte finish. Dimensions: 60 x 160 x 40mm. 30-year warranty.

## **TECHNICAL CHARACTERISTICS**

| Wall-mounted soap dish - Ref. 710500 |                                           |
|--------------------------------------|-------------------------------------------|
| Height                               | 40mm                                      |
| Depth                                | 60mm                                      |
| Length                               | 160mm                                     |
| Finish                               | Bayblend <sup>®</sup> chrome-plated Matte |
| Norms                                | <u>(0)</u>                                |
| Warranty                             | <b>SOURCE</b><br>WARRANTY                 |