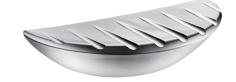

## Wall-mounted soap dish

Ref. 710500

Chrome-plated Matte finish

2024 UK public price excluding VAT: £43.35

## Wall-mounted soap dish - Ref. 710500

Wall-mounted soap dish with concealed fixings. Bracket fixed to the wall by 4 screws. Robust model. Chrome-plated Bayblend<sup>®</sup> with matte finish. Dimensions: 60 x 160 x 40mm. 30-year warranty.