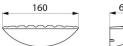

## Wall-mounted soap dish - Ref. 710500

Wall-mounted soap dish with concealed fixings. Bracket fixed to the wall by 4 screws. Robust model. Chrome-plated Bayblend<sup>®</sup> with matte finish. Dimensions: 60 x 160 x 40mm. 30-year warranty.

## **TECHNICAL CHARACTERISTICS**

| Wall-mounted soap dish - Ref. 710500 |                                           |
|--------------------------------------|-------------------------------------------|
| Height                               | 40mm                                      |
| Depth                                | 60mm                                      |
| Length                               | 160mm                                     |
| Finish                               | Bayblend <sup>®</sup> chrome-plated Matte |
| Norms                                | <u>(0)</u>                                |
| Warranty                             | <b>SOURCE</b><br>WARRANTY                 |