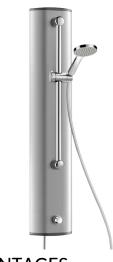

## TECHNICAL CHARACTERISTICS

TEMPOSOFT time flow shower panel - Ref. 749350

| Connector  | M½"       |
|------------|-----------|
| Technology | Time flow |
| Height     | 1,050mm   |
| Depth      | 65mm      |
| Width      | 210mm     |
| Finish     | Aluminium |
| Norms      | ACS 🚇 🗓   |
| Warranty   | 30 E      |
|            |           |