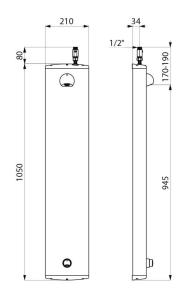

## **TECHNICAL CHARACTERISTICS**

TEMPOSOFT time flow shower panel - Ref. 749300

| Connector  | M½"       |
|------------|-----------|
| Technology | Time flow |
| Height     | 1,050mm   |
| Depth      | 65mm      |
| Width      | 210mm     |
| Flow rate  | 6 lpm     |
| Finish     | Aluminium |
| Norms      | ACS 🚇 🗓   |
| Warranty   | 30 B      |
|            |           |