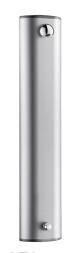

## **DESCRIPTION**

TEMPOSOFT time flow shower panel - Ref. 749300

Time flow shower panel:

Anodised aluminium shower panel for wall-mounted, exposed installation. TEMPOSOFT time flow shower valve for mixed water supply.

Soft-touch operation.

Time flow ~30 seconds.

Flow rate 6 lpm at 3 bar.

Chrome-plated, tamperproof, scale-resistant, fixed, ROUND shower head with automatic flow rate regulation.

Top inlet via in-line stopcock.

M½" mixed water connection.

Concealed fixings.

Filter.

Shower panel suitable for people with reduced mobility.

30-year warranty.