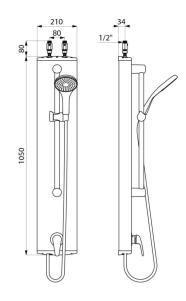

## TECHNICAL CHARACTERISTICS

Mechanical shower panel - Ref. 791350

| Connector  | M½"           |
|------------|---------------|
| Technology | Non-time flow |
| Height     | 1,050mm       |
| Depth      | 65mm          |
| Width      | 210mm         |
| Finish     | Aluminium     |
| Norms      | ACS 🚇 🗓       |
| Warranty   | 30 WARRANTY   |
|            |               |