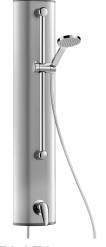

## **DESCRIPTION**

Mechanical shower panel - Ref. 791350

Shower panel with single control mixer and removable handset:

Anodised aluminium shower panel for wall-mounted, exposed installation. Non-time flow mechanical shower mixer.

Sliding handset on chrome-plated rail with flexible.

Top inlet via in-line stopcocks.

M½" connections.

Concealed fixings.

Filters.

Shower panel suitable for people with reduced mobility.

30-year warranty.