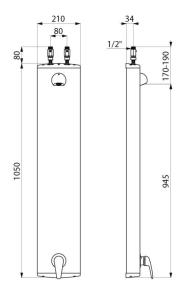

## TECHNICAL CHARACTERISTICS

Mechanical shower panel - Ref. 791300

| Connector  | M½"              |
|------------|------------------|
| Technology | Non-time flow    |
| Height     | 1,050mm          |
| Depth      | 65mm             |
| Width      | 210mm            |
| Flow rate  | 6 lpm            |
| Finish     | Aluminium        |
| Norms      | ACS (1) 10       |
| Warranty   | 30 g<br>WARRANTY |
|            |                  |