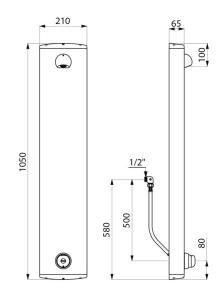

## TECHNICAL CHARACTERISTICS

TEMPOMIX time flow shower panel - Ref. 790310

| Connector  | M½"       |
|------------|-----------|
| Technology | Time flow |
| Height     | 1,050mm   |
| Depth      | 65mm      |
| Width      | 210mm     |
| Flow rate  | 6 lpm     |
| Finish     | Aluminium |
| Norms      | ACS 🐧 🚇 🖫 |
| Warranty   | 30 S      |
|            |           |