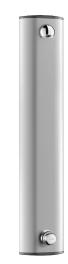

## DESCRIPTION

TEMPOMIX time flow shower panel - Ref. 790310

Time flow shower panel with fixed shower head:

Anodised aluminium shower panel for wall-mounted, exposed installation. Concealed inlet via flexibles  $M\frac{1}{2}$ ".

TEMPOMIX shower mixer with adjustable maximum temperature limiter. Soft-touch operation.

Time flow ~30 seconds.

Flow rate 6 lpm at 3 bar.

Chrome-plated tamperproof, scale-resistant, fixed, ROUND shower head with automatic flow rate regulation.

Concealed fixings.

Filters and non-return valves.

Shower panel suitable for people with reduced mobility.

30-year warranty.