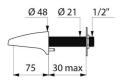

## **DESCRIPTION**

Fixed spout - Ref. 942040

Cross wall spout L. 75mm, M1/2".
For panels ≤ 30mm with anti-rotating pin.
Threaded rod can be cut-to-size.
Streamlined ligature-resistant design.
Chrome-plated solid brass.
Star-shaped scale-resistant flow straightener.
30-year warranty.

## **TECHNICAL CHARACTERISTICS**

Fixed spout - Ref. 942040

| Connector     | M1/2"       |
|---------------|-------------|
| Length        | 30mm        |
| Spout length  | 75mm        |
| Norms         | ACS ①       |
| Warranty      | 30 WARRANTY |
| Repairability | 50 E        |
|               |             |