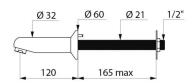

#### Fixed spout with plate - Ref. 947151

Spout Ø 32mm, M1/2". L. 120mm. For cross wall installation for walls ≤ 165mm, with anti-rotating pin. Threaded rod can be cut-to-size. Chrome-plated solid brass. Scale-resistant flow straightener pre-set at 3 lpm. 30-year warranty.

#### Fixed spout with plate - Ref. 947151

| Connector    | M1/2"       |
|--------------|-------------|
| Length       | 165mm       |
| Spout length | 120mm       |
| Flow rate    | 3 lpm       |
| Norms        | ACS 🙆 JWRAS |
| Warranty     | 30 MARANTY  |