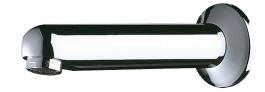

# Fixed spout with plate

Ref. 947151

L.120mm

2024 UK public price excluding VAT: £123.08

#### Fixed spout with plate - Ref. 947151

Spout Ø 32mm, M1/2". L. 120mm. For cross wall installation for walls ≤ 165mm, with anti-rotating pin. Threaded rod can be cut-to-size. Chrome-plated solid brass. Scale-resistant flow straightener pre-set at 3 lpm. 30-year warranty.