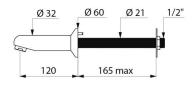

## **DESCRIPTION**

Fixed spout with plate - Ref. 947151

Spout Ø 32mm, M1/2".

L. 120mm.

For cross wall installation for walls ≤ 165mm, with anti-rotating pin.

Threaded rod can be cut-to-size.

Chrome-plated solid brass.

## **TECHNICAL CHARACTERISTICS**

Fixed spout with plate - Ref. 947151

| Connector     | M1/2"        |
|---------------|--------------|
| Length        | 165mm        |
| Spout length  | 120mm        |
| Flow rate     | 3 lpm        |
| Norms         | ACS () JWRAS |
| Warranty      | 30 g         |
| Repairability | 50 g         |