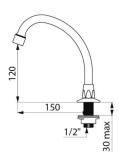

## Swivel swan neck spout

Ref. 967152

L.150mm, H.120mm

2024 UK public price excluding VAT: £49.42

## **DESCRIPTION**

Swivel swan neck spout - Ref. 967152

Swan neck spout M½". L. 150mm, H. 120mm. Fixing by back-nut. Chrome-plated brass. Scale-resistant flow straightener regulated at 3 lpm. 30-year warranty.

## **TECHNICAL CHARACTERISTICS**

Swivel swan neck spout - Ref. 967152

| Connector | M1/2"         |
|-----------|---------------|
| Height    | 120mm         |
| Length    | 150mm         |
| Flow rate | 3 lpm         |
| Norms     | ACS ( www.as) |
| Warranty  | 30 g          |