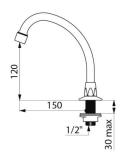

## Swivel swan neck spout

Ref. 967152

L.150mm, H.120mm

2025 UK public price excluding VAT: £50.90

## **DESCRIPTION**

Swivel swan neck spout - Ref. 967152

Swan neck spout M½". L. 150mm, H. 120mm. Fixing by back-nut. Chrome-plated brass. Scale-resistant flow straightener regulated at 3 lpm. 30-year warranty.

## TECHNICAL CHARACTERISTICS

Swivel swan neck spout - Ref. 967152

| Connector     | M1/2"        |
|---------------|--------------|
| Height        | 120mm        |
| Length        | 150mm        |
| Flow rate     | 3 lpm        |
| Norms         | ACS () JWRAS |
| Warranty      | 30 g         |
| Repairability | 50 E         |