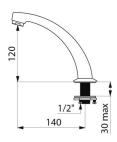

## Fixed cast spout

Ref. 981142

L.140mm, H.120mm

2025 UK public price excluding VAT: £104.30

## **DESCRIPTION**

Fixed cast spout - Ref. 981142

Spout L. 140mm, H. 120mm, M½". Reinforced fixing by 3 stainless steel screws. Chrome-plated solid brass. Scale-resistant flow straightener regulated at 3 lpm. 30-year warranty.

## **TECHNICAL CHARACTERISTICS**

Fixed cast spout - Ref. 981142

| Connector     | M1/2"                  |
|---------------|------------------------|
| Height        | 120mm                  |
| Length        | 140mm                  |
| Flow rate     | 3 lpm                  |
| Norms         | ACS ①                  |
| Warranty      | 30g<br>WARRANTY        |
| Repairability | 56 g                   |
| Warranty      | <b>30</b> <sup>§</sup> |