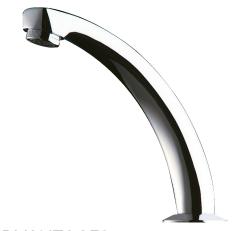

## Fixed cast spout

Ref. 981142

L.140mm, H.120mm

2025 UK public price excluding VAT: £104.30

## **DESCRIPTION**

Fixed cast spout - Ref. 981142

Spout L. 140mm, H. 120mm, M½". Reinforced fixing by 3 stainless steel screws. Chrome-plated solid brass. Scale-resistant flow straightener regulated at 3 lpm. 30-year warranty.