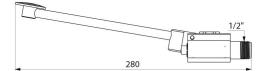

#### MONOFOOT instant shut-off tap - Ref. 736101

| Connector  | M½"     |
|------------|---------|
| Technology | instant |
| Length     | 280mm   |
| Norms      | ACS     |
| Warranty   | 30 B    |