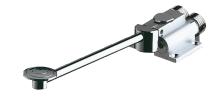

#### DESCRIPTION MONOFOOT instant shut-off tap - Ref. 736101

Foot-operated basin valve with instant flow: Instant automatic shut-off. Pedal can be raised for cleaning the floor. Adjustable pedal height. Fixing with 4 screws. Filter. Cold or mixed water supply. Floor-mounted M½" 30-year warranty.

### ADVANTAGES

Foot-operated instant flow

Total hygiene: no manual contact