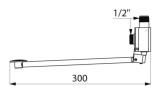

#### MIXFOOT instant mixer - Ref. 739102

| Connector  | M <sup>1</sup> / <sub>2</sub> " |
|------------|---------------------------------|
| Technology | Instant                         |
| Length     | 300mm                           |
| Norms      | ACS                             |
| Warranty   | 30 YUARAMIY                     |