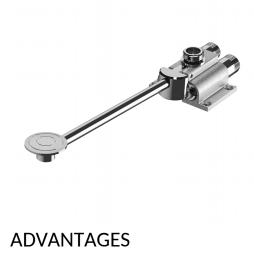

#### MIXFOOT instant mixer - Ref. 739100 Foot-operated basin mixer with instant flow: Instant automatic shut-off. Pedal can be raised for cleaning the floor. Adjustable pedal height. Fixing with 4 screws. Filters. Pre-set mixing can be adjusted: half open for cold water and fully open for mixed water (pedal against floor).

Floor-mounted M½".

30-year warranty.