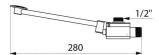

#### MIXFOOT instant mixer - Ref. 739100

| Connector  | M <sup>1</sup> / <sub>2</sub> " |
|------------|---------------------------------|
| Technology | Instant                         |
| Length     | 280mm                           |
| Norms      | ACS                             |
| Warranty   | 30 S                            |