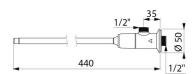

## TECHNICAL CHARACTERISTICS

TEMPOGENOU time flow tap - Ref. 734100

| Connector  | M½"           |
|------------|---------------|
| Technology | Time flow     |
| Length     | 440mm         |
| Flow rate  | 3 lpm         |
| Norms      | ACS WARAS (1) |
| Warranty   | 30 g          |
|            |               |