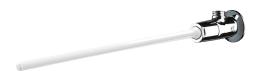

## **TEMPOGENOU time flow tap**

Ref. 734100

**Knee-operated** 

2024 UK public price excluding VAT: £123.31

## **DESCRIPTION**

TEMPOGENOU time flow tap - Ref. 734100

Knee-operated time flow basin valve:

Time flow ~7 seconds.

Flow rate pre-set at 3 lpm at 3 bar, can be adjusted from 1.4 to 6 lpm.

Reinforced control lever.

Wall-mounted chrome-plated fixing plate.

Cold or mixed water supply.

Chrome-plated solid brass body M½".

Angled model for wall inlet M½".

30-year warranty.

## **ADVANTAGES**

**Knee-operated** 

85% water savings

Reinforced rod

Total hygiene: no manual contact