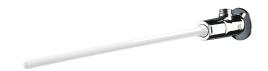

# **TEMPOGENOU** time flow tap

Ref. 734100

Knee-operated

2025 UK public price excluding VAT: £127.00

#### TEMPOGENOU time flow tap - Ref. 734100

Knee-operated time flow basin valve: Time flow ~7 seconds. Flow rate pre-set at 3 lpm at 3 bar, can be adjusted from 1.4 to 6 lpm. Reinforced control lever. Wall-mounted chrome-plated fixing plate. Cold or mixed water supply. Chrome-plated brass body M½". Angled model for wall inlet M½". 30-year warranty.