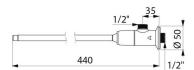

## TECHNICAL CHARACTERISTICS

| TEMPOGENOU time flow tap - Ref. 734100 |               |
|----------------------------------------|---------------|
| Connector                              | M½"           |
| Technology                             | Time flow     |
| Length                                 | 440mm         |
| Flow rate                              | 3 lpm         |
| Norms                                  | ACS JURRAS    |
| Warranty                               | 30 KA         |
| Repairability                          | REZAIRABILITY |