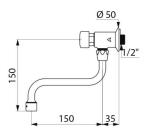

## TECHNICAL CHARACTERISTICS

**TEMPOSTOP** time flow tap - Ref. 748151

| Connector    | M½"       |
|--------------|-----------|
| Technology   | Time flow |
| Height       | 150mm     |
| Spout length | 150mm     |
| Flow rate    | 3 lpm     |
| Norms        | ACS ① 🗓   |
| Warranty     | 30 EX     |
|              |           |