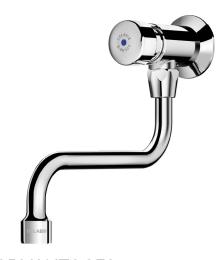

## **TEMPOSTOP** time flow tap

Ref. 748151

(AB) Anti-blocking model

2024 UK public price excluding VAT: £119.95

TEMPOSTOP time flow tap - Ref. 748151

Wall-mounted time flow tap with swivel spout:

Time flow ~15 seconds.

Flow rate pre-set at 3 lpm at 3 bar, can be adjusted from 1.4 to 6 lpm.

Tamperproof scale-resistant flow straightener.

Chrome-plated solid brass body M½".

Suitable for wash tubs.

AB anti-blocking system: water will flow only when the push-button is released.

30-year warranty.