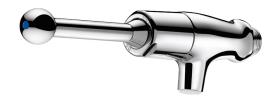

## **TEMPOSTOP** time flow tap

Ref. 746410

2025 UK public price excluding VAT: £109.14

## **DESCRIPTION**

**TEMPOSTOP time flow tap - Ref. 746410** 

Wall-mounted lever-operated time flow tap:

Time flow ~7 seconds.

Flow rate pre-set at 3 lpm at 3 bar, can be adjusted from 1.4 to 6 lpm.

Scale-resistant tamperproof flow straightener.

Chrome-plated brass M½".

Lever-operated (soft-touch operation).

30-year warranty.

## **ADVANTAGES**

85% water savings

Chrome-plated solid brass

Maintenance from front without removing mixer/tap

Soft-touch operation: lever control