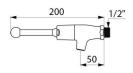

## TECHNICAL CHARACTERISTICS

TEMPOSTOP time flow tap - Ref. 746410

| Connector     | M1/2"            |
|---------------|------------------|
| Technology    | Time flow        |
| Depth         | 200mm            |
| Spout length  | 50mm             |
| Flow rate     | 3 lpm            |
| Norms         | ACS (1)          |
| Warranty      | 30 g<br>WARRANTY |
| Repairability | 50 g             |