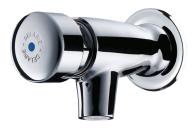

## DESCRIPTION TEMPOSTOP time flow tap - Ref. 746292

Wall-mounted time flow basin tap: Time flow ~7 seconds. Flow rate pre-set at 3 lpm at 3 bar, can be adjusted from 1.4 to 6 lpm. Tamperproof scale-resistant flow straightener. Solid chrome-plated brass body with wall plate M½". 30-year warranty.