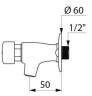

## TECHNICAL CHARACTERISTICS

| TEMPOSTOP time flow tap - Ref. 746292 |                                 |
|---------------------------------------|---------------------------------|
| Connector                             | M <sup>1</sup> / <sub>2</sub> " |
| Technology                            | Time flow                       |
| Spout length                          | 50mm                            |
| Flow rate                             | 3 lpm                           |
| Norms                                 | ACS                             |
| Warranty                              | 30 EX<br>WARRANTY               |
|                                       |                                 |