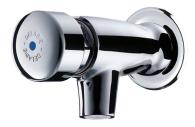

## DESCRIPTION TEMPOSTOP time flow tap - Ref. 746292

Wall-mounted time flow basin tap: Time flow ~7 seconds. Flow rate pre-set at 3 lpm at 3 bar, can be adjusted from 1.4 to 6 lpm. Tamperproof scale-resistant flow straightener. Chrome-plated brass body with wall plate M½". 30-year warranty.