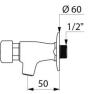

## **TECHNICAL CHARACTERISTICS**

| TEMPOSTOP time flow tap - Ref. 746292 |             |
|---------------------------------------|-------------|
| Connector                             | M½"         |
| Technology                            | Time flow   |
| Spout length                          | 50mm        |
| Flow rate                             | 3 lpm       |
| Norms                                 | ACS 🙆 🗓     |
| Warranty                              | 30 KA       |
| Repairability                         | REPARABLITY |