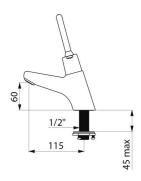

## TECHNICAL CHARACTERISTICS

TEMPOSTOP 2 time flow tap - Ref. 702400

| Connector    | M½"         |
|--------------|-------------|
| Technology   | Time flow   |
| Drop height  | 60mm        |
| Spout length | 115mm       |
| Flow rate    | 3 lpm       |
| Norms        | ACS 🗓 🔘     |
| Warranty     | 30 WASRANTY |
|              |             |