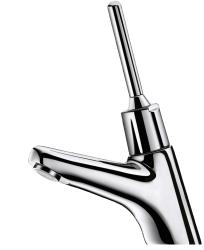

## **DESCRIPTION**

TEMPOSTOP 2 time flow tap - Ref. 702400

Deck-mounted time flow lever-operated basin tap:

Time flow ~7 seconds.

Flow rate pre-set at 3 lpm at 3 bar, can be adjusted from 1.4 to 6 lpm.

Tamperproof scale-resistant flow straightener.

Solid chrome-plated brass body M½".

Fixing reinforced by back-nut with 3 stainless steel screws.

Lever control (soft-touch operation).

Suitable for people with reduced mobility.

30-year warranty.