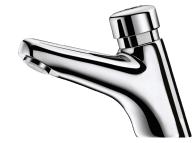

## DESCRIPTION TEMPOSTOP 2 time flow tap - Ref. 702000

Deck-mounted time flow basin tap: Time flow ~7 seconds. Flow rate pre-set at 3 lpm at 3 bar, can be adjusted from 1.4 to 6 lpm. Scale-resistant flow straightener. Solid chrome-plated brass body M½". Fixing with back-nut. 30-year warranty.