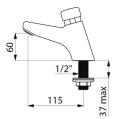

## TECHNICAL CHARACTERISTICS

| TEMPOSTOP 2 time flow tap - Ref. 702000 |            |
|-----------------------------------------|------------|
| Connector                               | M½"        |
| Technology                              | Time flow  |
| Drop height                             | 60mm       |
| Spout length                            | 115mm      |
| Flow rate                               | 3 lpm      |
| Norms                                   | ACS 🙆 🖪    |
| Warranty                                | 30 MARRANY |