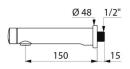

Tamperproof scale-resistant flow straightener.

Solid chrome-plated brass body M½" L. 150mm.

Supplied with red and blue markers.

Suitable for people with reduced mobility.

30-year warranty.

## TECHNICAL CHARACTERISTICS

TEMPOSOFT 2 time flow tap - Ref. 741550

| Connector    | M½"       |
|--------------|-----------|
| Technology   | Time flow |
| Spout length | 150mm     |
| Flow rate    | 3 lpm     |
| Norms        | ACS 🚇 🖫 🗈 |
| Warranty     | 30 gg     |