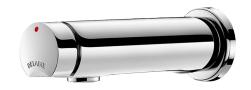

## **TEMPOSOFT 2 time flow tap**

Ref. 741550

Soft-touch operation

2024 UK public price excluding VAT: £104.28

## **DESCRIPTION**

TEMPOSOFT 2 time flow tap - Ref. 741550

Wall-mounted time flow basin tap:

Soft-touch operation.

Time flow ~7 seconds.

Flow rate pre-set at 3 lpm at 3 bar, can be adjusted from 1.4 to 6 lpm.

Tamperproof scale-resistant flow straightener.

Solid chrome-plated brass body M½" L. 150mm.

Supplied with red and blue markers.

Suitable for people with reduced mobility.

30-year warranty.