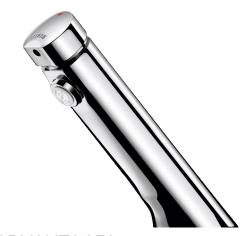

## **TEMPOSOFT 2 time flow tap**

Ref. 740300

Soft-touch operation

2024 UK public price excluding VAT: £98.78

## **DESCRIPTION**

TEMPOSOFT 2 time flow tap - Ref. 740300

Deck-mounted time flow basin tap:

Soft-touch operation.

Time flow ~7 seconds.

Flow rate pre-set at 3 lpm at 3 bar, can be adjusted from 1.4 to 6 lpm.

Tamperproof scale-resistant flow straightener.

Chrome-plated brass body M½".

Fixing reinforced by back-nut with 3 stainless steel screws.

Supplied with red and blue markers.

Suitable for people with reduced mobility.