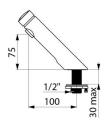

## TECHNICAL CHARACTERISTICS

TEMPOSOFT 2 time flow tap - Ref. 740300

| Connector    | M½"             |
|--------------|-----------------|
| Technology   | Time flow       |
| Drop height  | 75mm            |
| Spout length | 100mm           |
| Flow rate    | 3 lpm           |
| Norms        | 👪 ACS 🗈 🚇       |
| Warranty     | 30g<br>WARRANTY |
|              |                 |