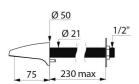

Tamperproof cross wall control ≤ 220mm.

Tamperproof fixed cross wall spout ≤ 230mm.

System for fixing to the wall via anti-rotating pin, back-nut and connection clamp.

Threaded rods can be cut-to-size.

Chrome-plated metal control.

## **TECHNICAL CHARACTERISTICS**

TEMPOMIX time flow mixer - Ref. 795209

| M¾"       |
|-----------|
| Time flow |
| 230mm     |
| 75mm      |
| 3 lpm     |
| ACS 🚇 🗓   |
| 30 EX     |
|           |