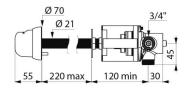

Tamperproof cross wall control ≤ 220mm.

Tamperproof fixed cross wall spout ≤ 230mm.

System for fixing to the wall via anti-rotating pin, back-nut and connection clamp.

Threaded rods can be cut-to-size.

Chrome-plated metal control.

## **TECHNICAL CHARACTERISTICS**

TEMPOMIX time flow mixer - Ref. 795209

| M¾"       |
|-----------|
| Time flow |
| 230mm     |
| 75mm      |
| 3 lpm     |
| ACS 🚇 🗓   |
| 30 EX     |
|           |